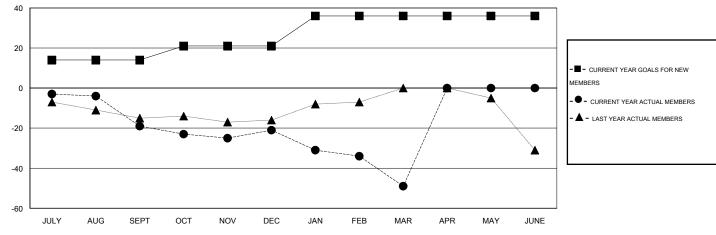

## GOALS AND ACTUAL NEW CLUBS CUMULATIVE

| DROPPED CLUBS: 0  DROPPED MEMBERS |               | 19 CLUBS OF 44 ADDED 1 OR MORE<br>NEW MEMBERS | GENDER DISTRIBU<br>MALE<br>FEMALE     | TION<br>906 (79.82%)<br>229 (20.18%) |           |
|-----------------------------------|---------------|-----------------------------------------------|---------------------------------------|--------------------------------------|-----------|
| DECEASED  CLUB CANCELLED  OTHER   | 16<br>0<br>69 | CLICK HERE FOR HEALTH ASSESSMENT DATA         | FAMILY UNIT MEMBERS HEAD OF HOUSEHOLD |                                      | 168<br>82 |
| TOTAL                             | 85            |                                               | NON-HEAD OF HOUSEHOL                  | D                                    | 86        |